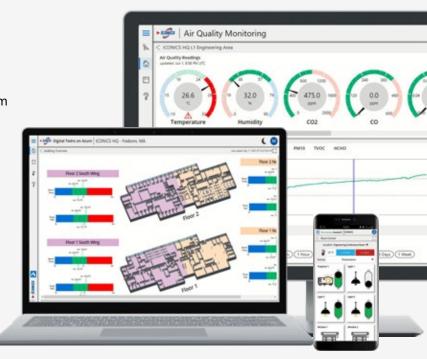

### **Occupant Comfort**

Organizations want a system that addresses the workplace needs of both occupants and management. ICONICS visualization, analytics, and notification software helps maintain safe occupancy levels, monitoring of the work environment, and occupant contact tracing.

# Healthcare

Ensure a healthy building environment that is compliant with all regulations applicable to healthcare facilities, emphasizing air quality and sanitation.