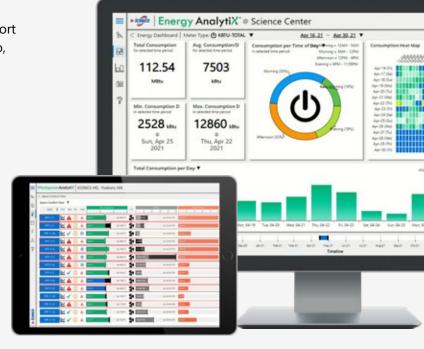

### **Energy Management and Sustainability**

ICONICS software solutions efficiently perform ongoing commissioning, energy management, and building automation. Collect, record, and visualize energy metrics while providing analytics for any facility. This powerful system provides the rich visualization dashboards and reporting needed to assist in making decisions to reduce energy cost and improve overall performance.

- Create energy dashboards with KPIs, metrics, and analytics
- Standard cost, consumption, and carbon reports
- Compare time to goals for facility improvements
- Integrate and log electricity, gas, steam, and other meters